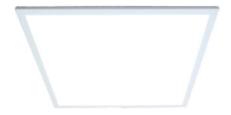

### Description

Recessed luminary DAISY is a modernistic LED panel intended for mounting in the dropped ceiling (with the help of additional accessories directly on ceilings) or as suspended. DAISY luminary is made out of aluminium which is lacquered white. DAISY has highly-efficient LED light sources and its diffuser is available in variants: PLX or MPRM. The recommended usage of DAISY is among others: public buildings, schools, universities or public administration facilities.

#### Basic information

Family: DAISY

Product: **DAISY P PLX EU DALI WH IP20/65 840 50 596** 

Index: BLS000004130

Pictograms: