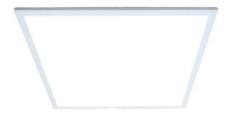

### Description

Recessed luminary DAISY is a modernistic LED panel intended for mounting in the dropped ceiling (with the help of additional accessories directly on ceilings) or as suspended. DAISY luminary is made out of aluminium which is lacquered white. DAISY has highly-efficient LED light sources and its diffuser is available in variants: PLX or MPRM. The recommended usage of DAISY is among others: public buildings, schools, universities or public administration facilities.

#### Basic information

Family: DAISY

Product: **DAISY P PLX EU WH IP20/65 840 50 596** 

Index: BLS000004128

Pictograms:

### Mechanical parameters:

| Dimensions [mm]  | 596 x 596 x 29                    |
|------------------|-----------------------------------|
| Impact resistant | IK04                              |
| Diffuser         | PLX opalized                      |
| Color            | white                             |
| Material         | aluminium                         |
| Assembly         | recessed into the modular ceiling |
|                  |                                   |