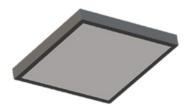

### Description

Recessed luminary DAISY is a modernistic LED panel intended for mounting in the dropped ceiling (with the help of additional accessories directly on ceilings) or as suspended. DAISY luminary is made out of aluminium which is lacquered white. DAISY has highly-efficient LED light sources and its diffuser is available in variants: PLX or MPRM. The recommended usage of DAISY is among others: public buildings, schools, universities or public administration facilities.

### Mechanical parameters:

| Dimensions [mm]  | 596 x 596 x 29                    |
|------------------|-----------------------------------|
| Impact resistant | IK04                              |
| Diffuser         | PLX opalized                      |
| Color            | white                             |
| Material         | aluminium                         |
| Assembly         | recessed into the modular ceiling |
|                  |                                   |