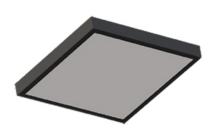

### Description

Recessed luminary DAISY is a modernistic LED panel intended for mounting in the dropped ceiling (with the help of additional accessories directly on ceilings) or as suspended. DAISY luminary is made out of aluminium which is lacquered white. DAISY has highly-efficient LED light sources and its diffuser is available in variants: PLX or MPRM. The recommended usage of DAISY is among others: public buildings, schools, universities or public administration facilities.

### Mechanical parameters:

| Dimensions [mm]  | 596 x 596 x 29                    |
|------------------|-----------------------------------|
| Impact resistant | IK04                              |
| Diffuser         | PLX opalized                      |
| Color            | white                             |
| Material         | aluminium                         |
| Assembly         | recessed into the modular ceiling |
|                  |                                   |