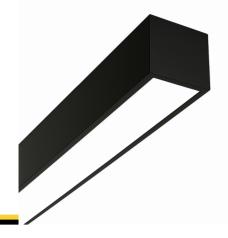

#### Description

Surface-mounted luminary ORCHID is made out of anodized aluminium profile. ORCHID luminary is recommended for: office spaces, schools, universities or public administration buildings etc.

### Basic information

**ORCHID PZ LINIA** Family: Product: ORCHID PZ-1,5m MPRM ALU 840 LINIA-S 79 2242 Index: BLS000004020 Pictograms:

## Mechanical parameters:

| Assembly         | pendant - slings required |
|------------------|---------------------------|
| Material         | aluminum                  |
| Color            | anodized aluminum         |
| Diffuser         | MPRM microprism           |
| Impact resistant | IK06                      |
| Dimensions [mm]  | 2242 x 60 x 72            |