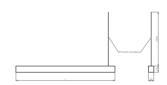

#### Description

Surface-mounted luminary ORCHID is made out of anodized aluminium profile. ORCHID luminary is recommended for: office spaces, schools, universities or public administration buildings etc.

#### Mechanical parameters:

| Dimensions [mm]  | 2250 x 60 x 72            |
|------------------|---------------------------|
| Impact resistant | IK06                      |
| Diffuser         | MPRM microprism           |
| Color            | anodized aluminum         |
| Material         | aluminum                  |
| Assembly         | pendant - slings required |
|                  |                           |