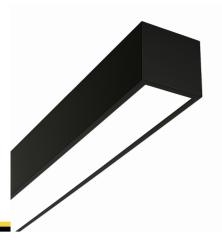

#### Description

Surface-mounted luminary ORCHID is made out of anodized aluminium profile. ORCHID luminary is recommended for: office spaces, schools, universities or public administration buildings etc.

#### Mechanical parameters:

| Dimensions [mm]  | 2250 x 60 x 72            |
|------------------|---------------------------|
| Impact resistant | IK06                      |
| Diffuser         | MPRM microprism           |
| Color            | anodized aluminum         |
| Material         | aluminum                  |
| Assembly         | pendant - slings required |
|                  |                           |