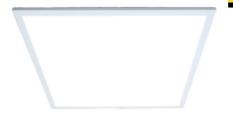

#### Description

Recessed luminary DAISY is a modernistic LED panel intended for mounting in the dropped ceiling (with the help of additional accessories directly on ceilings) or as suspended. DAISY luminary is made out of aluminium which is lacquered white. DAISY has highly-efficient LED light sources and its diffuser is available in variants: PLX or MPRM. The recommended usage of DAISY is among others: public buildings, schools, universities or public administration facilities.