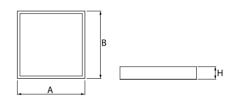

## Mechanical parameters:

| Assembly         | recessed into the modular ceiling |
|------------------|-----------------------------------|
| Material         | aluminium                         |
| Color            | white                             |
| Diffuser         | PLXopalized                       |
| Impact resistant | IK04                              |
| Dimensions [mm]  | 595 x 595 x 29                    |