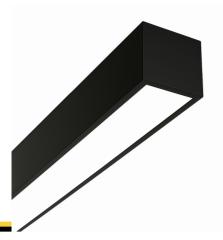

### Description

Surface-mounted luminary ORCHID is made out of anodized aluminium profile. ORCHID luminary is recommended for: office spaces, schools, universities or public administration buildings etc.

## Mechanical parameters:

| Assembly         | ceiling mounted   |
|------------------|-------------------|
| Material         | aluminum          |
| Color            | anodized aluminum |
| Diffuser         | PLXopalized       |
| Impact resistant | IK06              |
| Dimensions [mm]  | 1130 x 60 x 72    |