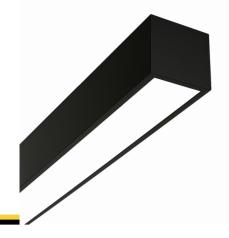

#### Description

Surface-mounted luminary ORCHID is made out of anodized aluminium profile. ORCHID luminary is recommended for: office spaces, schools, universities or public administration buildings etc.

## Mechanical parameters:

| Assembly         | ceiling mounted   |
|------------------|-------------------|
| Material         | aluminum          |
| Color            | anodized aluminum |
| Diffuser         | PLX opalized      |
| Impact resistant | IK06              |
| Dimensions [mm]  | 1122 x 60 x 72    |