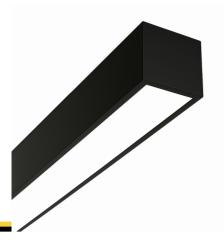

### Description

Surface-mounted luminary ORCHID is made out of anodized aluminium profile. ORCHID luminary is recommended for: office spaces, schools, universities or public administration buildings etc.

### Mechanical parameters:

| Assembly         | ceiling mounted   |
|------------------|-------------------|
| Material         | aluminum          |
| Color            | anodized aluminum |
| Diffuser         | PLXopalized       |
| Impact resistant | IK06              |
| Dimensions [mm]  | 1130 x 60 x 72    |