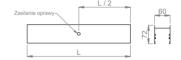

### Mechanical parameters:

| Assembly         | ceiling mounted   |
|------------------|-------------------|
| Material         | aluminum          |
| Color            | anodized aluminum |
| Diffuser         | PLXopalized       |
| Impact resistant | IK06              |
| Dimensions [mm]  | 1130 x 60 x 72    |