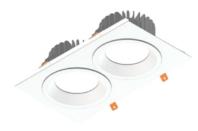

# Description

Recessed luminary LILY OP is made out of aluminium profile. LILY OP luminaries are recommended to interiors with professional characters, such as hotels, banks, offices etc.

# Mechanical parameters:

| Assembly           | recessed into the modular and plasterboard ceiling |
|--------------------|----------------------------------------------------|
| Material           | aluminium                                          |
| Color              | black                                              |
| Diffuser           | <b>MPRM</b> microprism                             |
| Impact resistant   | IK04                                               |
| Dimensions [mm]    | 268 x 165                                          |
| Mounting hole [mm] | 253 x 150                                          |