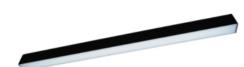

# Description

Surface-mounted luminary ORCHID is made out of anodized aluminium profile. ORCHID luminary is recommended for: office spaces, schools, universities or public administration buildings etc.

### Mechanical parameters:

| Assembly         | ceiling mounted    |
|------------------|--------------------|
| Material         | aluminium          |
| Color            | anodized aluminium |
| Diffuser         | MPRM microprism    |
| Impact resistant | IK06               |
| Weight [kg]      | 1.95               |
| Dimensions [mm]  | 1135 x 60 x 72     |