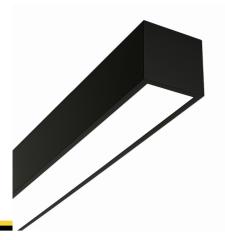

### Description

Surface-mounted luminary ORCHID is made out of anodized aluminium profile. ORCHID luminary is recommended for: office spaces, schools, universities or public administration buildings etc.

#### Basic information

Family: ORCHID N LINIA

Product: ORCHID N PLX ALU 840 LINIA-EP 45 1130

Index: BLS000002699

Pictograms:

## Mechanical parameters:

| Assembly         | ceiling mounted   |
|------------------|-------------------|
| Material         | aluminum          |
| Materiai         | aiuminum          |
| Color            | anodized aluminum |
| Diffuser         | PLX opalized      |
| Impact resistant | IK06              |
| Dimensions [mm]  | 1130 x 60 x 72    |