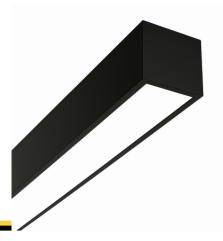

#### Description

Surface-mounted luminary ORCHID is made out of anodized aluminium profile. ORCHID luminary is recommended for: office spaces, schools, universities or public administration buildings etc.

## Mechanical parameters:

| Assembly         | ceiling mounted   |
|------------------|-------------------|
| Material         | aluminum          |
| Color            | anodized aluminum |
| Diffuser         | PLX opalized      |
| Impact resistant | IK06              |
| Dimensions [mm]  | 1130 x 60 x 72    |
|                  |                   |