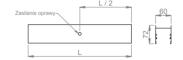

## Mechanical parameters:

| Assembly         | ceiling mounted   |
|------------------|-------------------|
| Material         | aluminum          |
| Color            | anodized aluminum |
| Diffuser         | PLX opalized      |
| Impact resistant | IK06              |
| Dimensions [mm]  | 1130 x 60 x 72    |
|                  |                   |