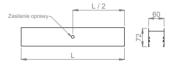

## Mechanical parameters:

| Assembly         | ceiling mounted   |
|------------------|-------------------|
| Material         | aluminum          |
| Color            | anodized aluminum |
| Diffuser         | PLX opalized      |
| Impact resistant | IK06              |
| Dimensions [mm]  | 1130 x 60 x 72    |