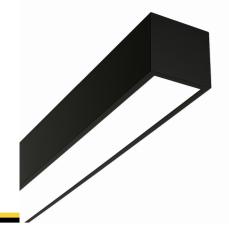

#### Description

Surface-mounted luminary ORCHID is made out of anodized aluminium profile. ORCHID luminary is recommended for: office spaces, schools, universities or public administration buildings etc.

## Mechanical parameters:

| Assembly         | ceiling mounted   |
|------------------|-------------------|
| Material         | aluminum          |
| Color            | anodized aluminum |
| Diffuser         | PLX opalized      |
| Impact resistant | IK06              |
| Dimensions [mm]  | 1130 x 60 x 72    |