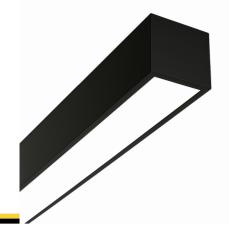

#### Description

Surface-mounted luminary ORCHID is made out of anodized aluminium profile. ORCHID luminary is recommended for: office spaces, schools, universities or public administration buildings etc.

## Mechanical parameters:

| Assembly         | ceiling mounted   |
|------------------|-------------------|
| Material         | aluminum          |
| Color            | anodized aluminum |
| Diffuser         | MPRM microprism   |
| Impact resistant | IK06              |
| Dimensions [mm]  | 1122 x 60 x 72    |