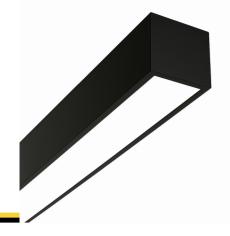

#### Description

Surface-mounted luminary ORCHID is made out of anodized aluminium profile. ORCHID luminary is recommended for: office spaces, schools, universities or public administration buildings etc.

# Mechanical parameters:

| Assembly         | ceiling mounted        |
|------------------|------------------------|
| Material         | aluminum               |
| Color            | anodized aluminum      |
| Diffuser         | <b>MPRM</b> microprism |
| Impact resistant | IK06                   |
| Dimensions [mm]  | 1130 x 60 x 72         |