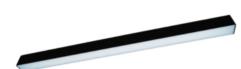

# Description

Surface-mounted luminary ORCHID is made out of anodized aluminium profile. ORCHID luminary is recommended for: office spaces, schools, universities or public administration buildings etc.

#### Mechanical parameters:

| Assembly         | ceiling mounted |
|------------------|-----------------|
| Material         | aluminium       |
| Color            | white           |
| Diffuser         | MPRM microprism |
| Impact resistant | IK06            |
| Weight [kg]      | 1.95            |
| Dimensions [mm]  | 1135 x 60 x 72  |