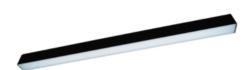

# Description

Surface-mounted luminary ORCHID is made out of anodized aluminium profile. ORCHID luminary is recommended for: office spaces, schools, universities or public administration buildings etc.

### Mechanical parameters:

| Assembly         | ceiling mounted |
|------------------|-----------------|
| Material         | aluminium       |
| Color            | black           |
| Diffuser         | MPRM microprism |
| Impact resistant | IK06            |
| Weight [kg]      | 1.95            |
| Dimensions [mm]  | 1135 x 60 x 72  |