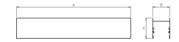

### Mechanical parameters:

| Assembly         | ceiling mounted |
|------------------|-----------------|
| Material         | aluminium       |
| Color            | black           |
| Diffuser         | MPRM microprism |
| Impact resistant | IK06            |
| Weight [kg]      | 1.95            |
| Dimensions [mm]  | 1135 x 60 x 72  |