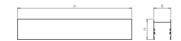

## Mechanical parameters:

| Assembly         | ceiling mounted    |
|------------------|--------------------|
| Material         | aluminium          |
| Color            | anodized aluminium |
| Diffuser         | MPRM microprism    |
| Impact resistant | IK06               |
| Dimensions [mm]  | 2250 x 60 x 72     |