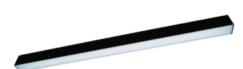

# **ORCHID N LINIA**

**■ Description**Surface-mounted luminary ORCHID is made out of anodized aluminium profile. ORCHID luminary is recommended for: office spaces, schools, universities or public administration buildings etc.

#### Basic information

**ORCHID N LINIA** Family:

Product: ORCHID N MPRM ALU 830 LINIA-EP 70 2250

Index: BLS0000002660

Pictograms:

## Mechanical parameters:

| Assembly         | ceiling mounted    |
|------------------|--------------------|
| Material         | aluminium          |
| Color            | anodized aluminium |
| Diffuser         | MPRM microprism    |
| Impact resistant | IK06               |
| Dimensions [mm]  | 2250 x 60 x 72     |