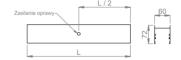

## Mechanical parameters:

| Dimensions [mm]  | 2250 x 60 x 72    |
|------------------|-------------------|
| Impact resistant | IK06              |
| Diffuser         | MPRM microprism   |
| Color            | anodized aluminum |
| Material         | aluminum          |
| Assembly         | ceiling mounted   |
|                  |                   |