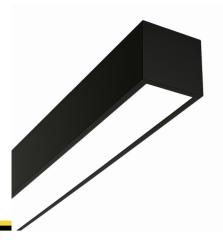

#### Description

Surface-mounted luminary ORCHID is made out of anodized aluminium profile. ORCHID luminary is recommended for: office spaces, schools, universities or public administration buildings etc.

#### Basic information

Family: ORCHID N LINIA

Product: ORCHID N MPRM ALU 830 LINIA-EL 75 2250

Index: BLS000002659

Pictograms:

## Mechanical parameters:

| Dimensions [mm]  | 2250 x 60 x 72    |
|------------------|-------------------|
| Impact resistant | IK06              |
| Diffuser         | MPRM microprism   |
| Color            | anodized aluminum |
| Material         | aluminum          |
| Assembly         | ceiling mounted   |
|                  |                   |