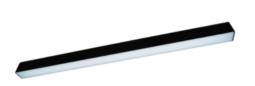

# **ORCHID N LINIA**

 Description
Surface-mounted luminary ORCHID is made out of anodized aluminium profile. ORCHID luminary is recommended for: office spaces, schools, universities or public administration buildings etc.

### Mechanical parameters:

| Assembly         | ceiling mounted    |
|------------------|--------------------|
| Material         | aluminium          |
| Color            | anodized aluminium |
| Diffuser         | PLX opalized       |
| Impact resistant | IK06               |
| Dimensions [mm]  | 1122 x 60 x 72     |