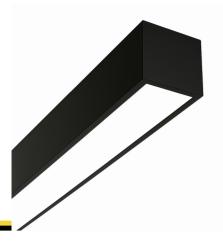

#### Description

Surface-mounted luminary ORCHID is made out of anodized aluminium profile. ORCHID luminary is recommended for: office spaces, schools, universities or public administration buildings etc.

#### Basic information

Family: ORCHID N LINIA

Product: ORCHID N MPRM ALU 830 LINIA-S 37 1122

Index: BLS000002655

Pictograms:

#### Mechanical parameters:

| Assembly         | ceiling mounted   |
|------------------|-------------------|
| Material         | aluminum          |
| Color            | anodized aluminum |
| Diffuser         | MPRM microprism   |
| Impact resistant | IK06              |
| Dimensions [mm]  | 1122 x 60 x 72    |