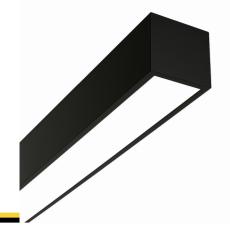

#### Description

Surface-mounted luminary ORCHID is made out of anodized aluminium profile. ORCHID luminary is recommended for: office spaces, schools, universities or public administration buildings etc.

## Mechanical parameters:

| Assembly         | ceiling mounted        |
|------------------|------------------------|
| Material         | aluminum               |
| Color            | anodized aluminum      |
| Diffuser         | <b>MPRM</b> microprism |
| Impact resistant | IK06                   |
| Dimensions [mm]  | 1130 x 60 x 72         |