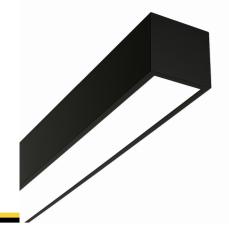

#### Description

Surface-mounted luminary ORCHID is made out of anodized aluminium profile. ORCHID luminary is recommended for: office spaces, schools, universities or public administration buildings etc.

# Mechanical parameters:

| Assembly         | ceiling mounted   |
|------------------|-------------------|
| Material         | aluminum          |
| Color            | anodized aluminum |
| Diffuser         | PLXopalized       |
| Impact resistant | IK06              |
| Dimensions [mm]  | 562 x 60 x 72     |