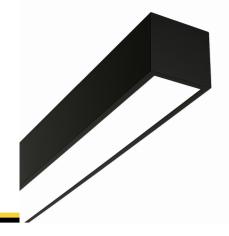

#### Description

Surface-mounted luminary ORCHID is made out of anodized aluminium profile. ORCHID luminary is recommended for: office spaces, schools, universities or public administration buildings etc.

#### Basic information

Family:ORCHID N LINIAProduct:ORCHID N PLX ALU 830 LINIA-EL 16 570Index:BLS000002650Pictograms: