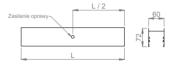

# Mechanical parameters:

| Assembly         | ceiling mounted   |
|------------------|-------------------|
| Material         | aluminum          |
| Color            | anodized aluminum |
| Diffuser         | PLX opalized      |
| Impact resistant | IK06              |
| Dimensions [mm]  | 570 x 60 x 72     |