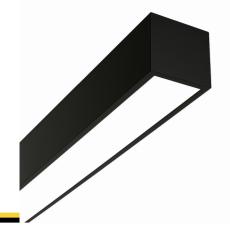

#### Description

Surface-mounted luminary ORCHID is made out of anodized aluminium profile. ORCHID luminary is recommended for: office spaces, schools, universities or public administration buildings etc.

#### Basic information

Family:ORCHID N LINIAProduct:ORCHID N MPRM ALU 830 LINIA-EP 18 570Index:BL\$000002648Pictograms:

## Mechanical parameters:

| Assembly         | ceiling mounted        |
|------------------|------------------------|
| Material         | aluminum               |
| Color            | anodized aluminum      |
| Diffuser         | <b>MPRM</b> microprism |
| Impact resistant | IK06                   |
| Dimensions [mm]  | 570 x 60 x 72          |