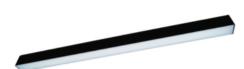

# Description

Surface-mounted luminary ORCHID is made out of anodized aluminium profile. ORCHID luminary is recommended for: office spaces, schools, universities or public administration buildings etc.

#### Mechanical parameters:

| Assembly         | ceiling mounted |
|------------------|-----------------|
| Material         | aluminium       |
| Color            | black           |
| Diffuser         | PLX opalized    |
| Impact resistant | IK06            |
| Weight [kg]      | 3.65            |
| Dimensions [mm]  | 2255 x 60 x 72  |