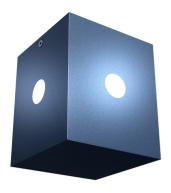

## Description

Outdoor architectural luminary NEMESIA is perfect for creating lighting effects on elevations and highlighting selected features. This luminary is mounted using assembly box included in the set. The body of NEMESIA is made from aluminium and is lacquered in specialistic facade paint that is resistant to any kind of weather. Different LED colours are also possible. NEMESIA luminary is highly energy-efficient thanks to its high-performance components. Product features high ingress protection IP65. Its ergonomic and functional shape enables to use of NEMESIA in practically every kind of building. The assembly and access to the inside is very easy. It is ideal to emphasize the character of the building, it plays a role of secondary lighting, which makes NEMESIA a great outdoor lighting decoration with a simple form and aesthetic look.

### Mechanical parameters:

| Assembly         | wall-mounted                 |
|------------------|------------------------------|
| Material         | gluminium                    |
| Color            | gray                         |
| Diffuser         | PC transparent polycarbonate |
| Impact resistant | IK09                         |
| Dimensions [mm]  | 100 x 100 x 94               |