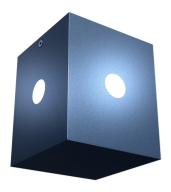

### Description

Outdoor architectural luminary NEMESIA is perfect for creating lighting effects on elevations and highlighting selected features. This luminary is mounted using assembly box included in the set. The body of NEMESIA is made from aluminium and is lacquered in specialistic facade paint that is resistant to any kind of weather. Different LED colours are also possible. NEMESIA luminary is highly energy-efficient thanks to its high-performance components. Product features high ingress protection IP65. Its ergonomic and functional shape enables to use of NEMESIA in practically every kind of building. The assembly and access to the inside is very easy. It is ideal to emphasize the character of the building, it plays a role of secondary lighting, which makes NEMESIA a great outdoor lighting decoration with a simple form and aesthetic look.

### Mechanical parameters:

| Assembly         | wall-mounted                 |
|------------------|------------------------------|
| Material         | aluminium                    |
| Color            | gray                         |
| Diffuser         | PC transparent polycarbonate |
| Impact resistant | IK09                         |
| Dimensions [mm]  | 100 x 100 x 94               |