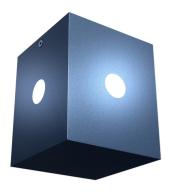

## Description

Outdoor architectural luminary NEMESIA is perfect for creating lighting effects on elevations and highlighting selected features. This luminary is mounted using assembly box included in the set. The body of NEMESIA is made from aluminium and is lacquered in specialistic facade paint that is resistant to any kind of weather. Different LED colours are also possible. NEMESIA luminary is highly energy-efficient thanks to its high-performance components. Product features high ingress protection IP65. Its ergonomic and functional shape enables to use of NEMESIA in practically every kind of building. The assembly and access to the inside is very easy. It is ideal to emphasize the character of the building, it plays a role of secondary lighting, which makes NEMESIA a great outdoor lighting decoration with a simple form and aesthetic look.

## Mechanical parameters:

| Assembly         | wall-mounted                 |
|------------------|------------------------------|
| Material         | gluminium                    |
| Color            | gray                         |
| Diffuser         | PC transparent polycarbonate |
| Impact resistant | IK09                         |
| Dimensions [mm]  | 100 x 100 x 94               |