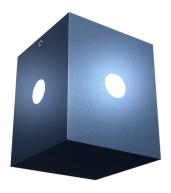

## Description

Outdoor architectural luminary NEMESIA is perfect for creating lighting effects on elevations and highlighting selected features. This luminary is mounted using assembly box included in the set. The body of NEMESIA is made from aluminium and is lacquered in specialistic facade paint that is resistant to any kind of weather. Different LED colours are also possible. NEMESIA luminary is highly energy-efficient thanks to its high-performance components. Product features high ingress protection IP65. Its ergonomic and functional shape enables to use of NEMESIA in practically every kind of building. The assembly and access to the inside is very easy. It is ideal to emphasize the character of the building, it plays a role of secondary lighting, which makes NEMESIA a great outdoor lighting decoration with a simple form and aesthetic look.

### Mechanical parameters:

| Assembly         | wall-mounted                 |
|------------------|------------------------------|
| Material         | aluminium                    |
| Color            | gray                         |
| Diffuser         | PC transparent polycarbonate |
| Impact resistant | IK09                         |
| Dimensions [mm]  | 100 x 100 x 94               |