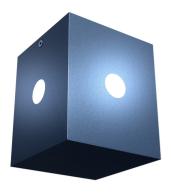

### Description

Outdoor architectural luminary NEMESIA is perfect for creating lighting effects on elevations and highlighting selected features. This luminary is mounted using assembly box included in the set. The body of NEMESIA is made from aluminium and is lacquered in specialistic facade paint that is resistant to any kind of weather. Different LED colours are also possible. NEMESIA luminary is highly energy-efficient thanks to its high-performance components. Product features high ingress protection IP65. Its ergonomic and functional shape enables to use of NEMESIA in practically every kind of building. The assembly and access to the inside is very easy. It is ideal to emphasize the character of the building, it plays a role of secondary lighting, which makes NEMESIA a great outdoor lighting decoration with a simple form and aesthetic look.

# Mechanical parameters:

| Assembly         | wall-mounted                 |
|------------------|------------------------------|
| Material         | gluminium                    |
| Color            | gray                         |
| Diffuser         | PC transparent polycarbonate |
| Impact resistant | IK09                         |
| Dimensions [mm]  | 100 x 100 x 94               |