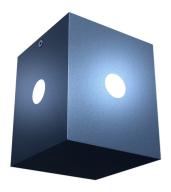

## Description

Outdoor architectural luminary NEMESIA is perfect for creating lighting effects on elevations and highlighting selected features. This luminary is mounted using assembly box included in the set. The body of NEMESIA is made from aluminium and is lacquered in specialistic facade paint that is resistant to any kind of weather. Different LED colours are also possible. NEMESIA luminary is highly energy-efficient thanks to its high-performance components. Product features high ingress protection IP65. Its ergonomic and functional shape enables to use of NEMESIA in practically every kind of building. The assembly and access to the inside is very easy. It is ideal to emphasize the character of the building, it plays a role of secondary lighting, which makes NEMESIA a great outdoor lighting decoration with a simple form and aesthetic look.

### Mechanical parameters:

| Assembly         | wall-mounted                 |
|------------------|------------------------------|
| Material         | aluminium                    |
| Color            | gray                         |
| Diffuser         | PC transparent polycarbonate |
| Impact resistant | IK09                         |
| Dimensions [mm]  | 100 x 100 x 94               |