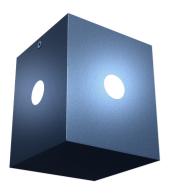

### Description

Outdoor architectural luminary NEMESIA is perfect for creating lighting effects on elevations and highlighting selected features. This luminary is mounted using assembly box included in the set. The body of NEMESIA is made from aluminium and is lacquered in specialistic facade paint that is resistant to any kind of weather. Different LED colours are also possible. NEMESIA luminary is highly energy-efficient thanks to its high-performance components. Product features high ingress protection IP65. Its ergonomic and functional shape enables to use of NEMESIA in practically every kind of building. The assembly and access to the inside is very easy. It is ideal to emphasize the character of the building, it plays a role of secondary lighting, which makes NEMESIA a great outdoor lighting decoration with a simple form and aesthetic look.

### Mechanical parameters:

| Assembly         | wall-mounted                 |
|------------------|------------------------------|
| Material         | gluminium                    |
| Color            | gray                         |
| Diffuser         | PC transparent polycarbonate |
| Impact resistant | IK09                         |
| Dimensions [mm]  | 100 x 100 x 94               |