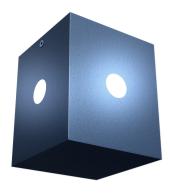

### Description

Outdoor architectural luminary NEMESIA is perfect for creating lighting effects on elevations and highlighting selected features. This luminary is mounted using assembly box included in the set. The body of NEMESIA is made from aluminium and is lacquered in specialistic facade paint that is resistant to any kind of weather. Different LED colours are also possible. NEMESIA luminary is highly energy-efficient thanks to its high-performance components. Product features high ingress protection IP65. Its ergonomic and functional shape enables to use of NEMESIA in practically every kind of building. The assembly and access to the inside is very easy. It is ideal to emphasize the character of the building, it plays a role of secondary lighting, which makes NEMESIA a great outdoor lighting decoration with a simple form and aesthetic look.

# Mechanical parameters:

| Dimensions [mm]  | 100 x 100 x 94               |
|------------------|------------------------------|
| Impact resistant | IK09                         |
| Diffuser         | PC transparent polycarbonate |
| Color            | gray                         |
| Material         | aluminium                    |
| Assembly         | wall-mounted                 |
|                  |                              |