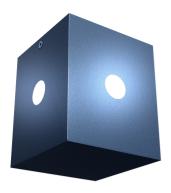

### Description

Outdoor architectural luminary NEMESIA is perfect for creating lighting effects on elevations and highlighting selected features. This luminary is mounted using assembly box included in the set. The body of NEMESIA is made from aluminium and is lacquered in specialistic facade paint that is resistant to any kind of weather. Different LED colours are also possible. NEMESIA luminary is highly energy-efficient thanks to its high-performance components. Product features high ingress protection IP65. Its ergonomic and functional shape enables to use of NEMESIA in practically every kind of building. The assembly and access to the inside is very easy. It is ideal to emphasize the character of the building, it plays a role of secondary lighting, which makes NEMESIA a great outdoor lighting decoration with a simple form and aesthetic look.

### Mechanical parameters:

| Assembly         | wall-mounted                 |
|------------------|------------------------------|
| Material         | aluminium                    |
| Color            | gray                         |
| Diffuser         | PC transparent polycarbonate |
| Impact resistant | IK09                         |
| Dimensions [mm]  | 100 x 100 x 94               |