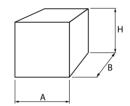

### Mechanical parameters:

| Assembly         | wall-mounted                 |
|------------------|------------------------------|
| Material         | aluminium                    |
| Color            | gray                         |
| Diffuser         | PC transparent polycarbonate |
| Impact resistant | IK09                         |
| Dimensions [mm]  | 100 x 100 x 94               |