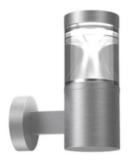

# Description

CALLUNA O K luminary is built from aluminium polished body. The shade is a transparent PMMA. Mounted reflector and rasters eliminate glare and provide proper light distribution. Application: outdoor spaces around buildings, vehicles, circulation area, gardens.

#### Mechanical parameters:

| Assembly        | wall-mounted      |
|-----------------|-------------------|
| Material        | aluminium         |
| Color           | anthracite        |
| Diffuser        | PLX-T transparent |
| Dimensions [mm] | 33 x ø13          |