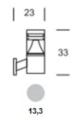

#### Mechanical parameters:

| Assembly        | wall-mounted      |
|-----------------|-------------------|
| Material        | aluminium         |
| Color           | anthracite        |
| Diffuser        | PLX-T transparent |
| Dimensions [mm] | 33 x ø13          |