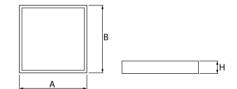

## Mechanical parameters:

| Assembly         | recessed into the modular and |
|------------------|-------------------------------|
|                  | plasterboard ceiling          |
| Material         | steelsheet                    |
| Color            | white                         |
| Diffuser         | MPRM microprism               |
| Impact resistant | IK04                          |
| Dimensions [mm]  | 596 x 596 x 90                |