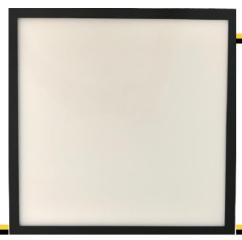

### Description

Recessed luminary TAGETES is a lighting luminary can be installed in a dropped ceiling that is based on T24 grid and is equipped with the most modern highly-efficient LED lighting sources. TAGETES luminary is made out of steel plate which is powder-lacquered white. The distinctive feature of TANGETES is its monolithic construction, which means that this luminary can not disassemble during its exploitation. Two possibilities of the diffuser to choose: PLX or MPRM. TANGETES luminary is recommended to light public buildings, such as universities, schools, offices, public administration buildings and other facilities.

## Mechanical parameters:

| Assembly         | recessed into the modular and |
|------------------|-------------------------------|
|                  | plasterboard ceiling          |
| Material         | steelsheet                    |
| Color            | white                         |
| Diffuser         | MPRM microprism               |
| Impact resistant | IK04                          |
| Dimensions [mm]  | 596 x 596 x 90                |