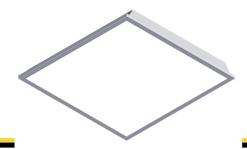

#### Description

Recessed luminary TAGETES is a lighting luminary can be installed in a dropped ceiling that is based on T24 grid and is equipped with the most modern highly-efficient LED lighting sources. TAGETES luminary is made out of steel plate which is powder-lacquered white. The distinctive feature of TANGETES is its monolithic construction, which means that this luminary can not disassemble during its exploitation. Two possibilities of the diffuser to choose: PLX or MPRM. TANGETES luminary is recommended to light public buildings, such as universities, schools, offices, public administration buildings and other facilities.

### Mechanical parameters:

| Assembly         | recessed into the modular and plasterboard ceiling |
|------------------|----------------------------------------------------|
| Material         | steelsheet                                         |
| Color            | white                                              |
| Diffuser         | PLXopalized                                        |
| Impact resistant | IK04                                               |
| Dimensions [mm]  | 596 x 596 x 90                                     |