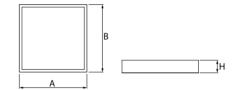

### Mechanical parameters:

| Assembly         | recessed into the modular and plasterboard ceiling |
|------------------|----------------------------------------------------|
| Material         | steelsheet                                         |
| Color            | white                                              |
| Diffuser         | PLXopalized                                        |
| Impact resistant | IK04                                               |
| Dimensions [mm]  | 596 x 596 x 90                                     |