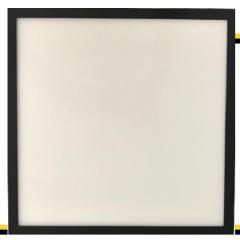

### Description

Recessed luminary TAGETES is a lighting luminary can be installed in a dropped ceiling that is based on T24 grid and is equipped with the most modern highly-efficient LED lighting sources. TAGETES luminary is made out of steel plate which is powder-lacquered white. The distinctive feature of TANGETES is its monolithic construction, which means that this luminary can not disassemble during its exploitation. Two possibilities of the diffuser to choose: PLX or MPRM. TANGETES luminary is recommended to light public buildings, such as universities, schools, offices, public administration buildings and other facilities.

## Mechanical parameters:

| Assembly         | recessed into the modular and |
|------------------|-------------------------------|
|                  | plasterboard ceiling          |
| Material         | steelsheet                    |
| Color            | white                         |
| Diffuser         | PLXopalized                   |
| Impact resistant | IK04                          |
| Dimensions [mm]  | 596 x 596 x 90                |