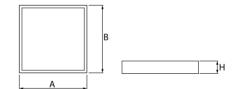

## Mechanical parameters:

| Assembly         | recessed into the modular and |
|------------------|-------------------------------|
|                  | plasterboard ceiling          |
| Material         | steelsheet                    |
| Color            | white                         |
| Diffuser         | PLXopalized                   |
| Impact resistant | IK04                          |
| Dimensions [mm]  | 596 x 596 x 90                |