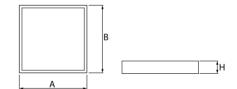

# Mechanical parameters:

| Assembly         | recessed into the modular and |
|------------------|-------------------------------|
|                  | plasterboard ceiling          |
| Material         | steelsheet                    |
| Color            | white                         |
| Diffuser         | MPRM microprism               |
| Impact resistant | IK04                          |
| Dimensions [mm]  | 596 x 596 x 90                |