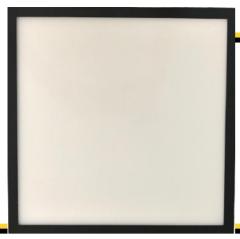

### Description

Recessed luminary TAGETES is a lighting luminary can be installed in a dropped ceiling that is based on T24 grid and is equipped with the most modern highly-efficient LED lighting sources. TAGETES luminary is made out of steel plate which is powder-lacquered white. The distinctive feature of TANGETES is its monolithic construction, which means that this luminary can not disassemble during its exploitation. Two possibilities of the diffuser to choose: PLX or MPRM. TANGETES luminary is recommended to light public buildings, such as universities, schools, offices, public administration buildings and other facilities.

# Mechanical parameters:

| Assembly         | recessed into the modular and |
|------------------|-------------------------------|
|                  | plasterboard ceiling          |
| Material         | steelsheet                    |
| Color            | white                         |
| Diffuser         | MPRM microprism               |
| Impact resistant | IK04                          |
| Dimensions [mm]  | 596 x 596 x 90                |