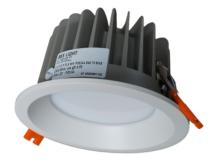

# Description

Recessed luminary LILY O P is made out of aluminium profile. LILY O P luminaries are recommended to interiors with professional characters, such as hotels, banks, offices etc.

#### Basic information

Family: LILY O P

Product: LILY O P PLX WH IP20/65 840 6 D100

Index: BLS000001631

Pictograms: