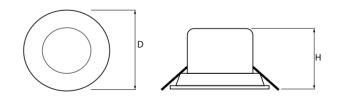

# Mechanical parameters:

| Assembly           | recessed into the modular and<br>plasterboard ceiling |
|--------------------|-------------------------------------------------------|
| Material           | aluminium                                             |
| Color              | white                                                 |
| Diffuser           | PLX opalized                                          |
| Impact resistant   | IK04                                                  |
| Weight [kg]        | 0.3                                                   |
| Dimensions [mm]    | Ø100 x 75                                             |
| Mounting hole [mm] | Ø85                                                   |