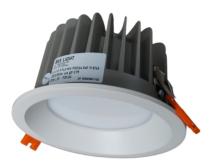

# Description

Recessed luminary LILY O P is made out of aluminium profile. LILY O P luminaries are recommended to interiors with professional characters, such as hotels, banks, offices etc.