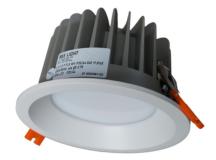

## Description

Recessed luminary LILY O P is made out of aluminium profile. LILY O P luminaries are recommended to interiors with professional characters, such as hotels, banks, offices etc.

#### Basic information

Family: LILY O P

Product: LILY O P MPRM WH IP20/44 840 31 D165

Index: **BLS000001616** 

Pictograms:

## Mechanical parameters:

| Assembly           | recessed into the modular and |
|--------------------|-------------------------------|
|                    | plasterboard ceiling          |
| Material           | aluminium                     |
| Color              | white                         |
| Diffuser           | MPRM microprism               |
| Impact resistant   | IK04                          |
| Weight [kg]        | 0.95                          |
| Dimensions [mm]    | Ø165 x 100                    |
| Mounting hole [mm] | Ø140                          |