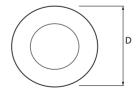

## Mechanical parameters:

| Assembly           | recessed into the modular and |
|--------------------|-------------------------------|
|                    | plasterboard ceiling          |
| Material           | aluminium                     |
| Color              | white                         |
| Diffuser           | MPRM microprism               |
| Impact resistant   | IK04                          |
| Weight [kg]        | 0.95                          |
| Dimensions [mm]    | Ø165 x 100                    |
| Mounting hole [mm] | Ø140                          |