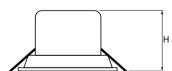

## Mechanical parameters:

| Assembly           | recessed into the modular and |
|--------------------|-------------------------------|
|                    | plasterboard ceiling          |
| Material           | aluminium                     |
| Color              | white                         |
| Diffuser           | MPRM microprism               |
| Impact resistant   | IK04                          |
| Weight [kg]        | 0.95                          |
| Dimensions [mm]    | Ø165 x 100                    |
| Mounting hole [mm] | Ø140                          |