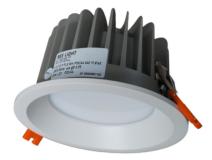

# Description

Recessed luminary LILY O P is made out of aluminium profile. LILY O P luminaries are recommended to interiors with professional characters, such as hotels, banks, offices etc.

### Mechanical parameters:

| Assembly           | recessed into the modular and |
|--------------------|-------------------------------|
|                    | plasterboard ceiling          |
| Material           | aluminium                     |
| Color              | white                         |
| Diffuser           | MPRM microprism               |
| Impact resistant   | IK04                          |
| Weight [kg]        | 0.95                          |
| Dimensions [mm]    | Ø165 x 100                    |
| Mounting hole [mm] | Ø140                          |