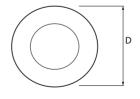

### Mechanical parameters:

| Assembly           | recessed into the modular and |
|--------------------|-------------------------------|
|                    | plasterboard ceiling          |
| Material           | aluminium                     |
| Color              | white                         |
| Diffuser           | MPRM microprism               |
| Impact resistant   | IK04                          |
| Weight [kg]        | 0.95                          |
| Dimensions [mm]    | Ø165 x 100                    |
| Mounting hole [mm] | Ø140                          |