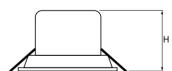

### Mechanical parameters:

| Assembly           | recessed into the modular and |
|--------------------|-------------------------------|
|                    | plasterboard ceiling          |
| Material           | aluminium                     |
| Color              | white                         |
| Diffuser           | MPRM microprism               |
| Impact resistant   | IK04                          |
| Weight [kg]        | 0.95                          |
| Dimensions [mm]    | Ø165 x 100                    |
| Mounting hole [mm] | Ø140                          |