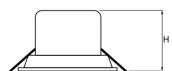

#### Mechanical parameters:

| Assembly           | recessed into the modular and |
|--------------------|-------------------------------|
|                    | plasterboard ceiling          |
| Material           | aluminium                     |
| Color              | white                         |
| Diffuser           | PLX opalized                  |
| Impact resistant   | IK04                          |
| Weight [kg]        | 0.95                          |
| Dimensions [mm]    | Ø165 x 100                    |
| Mounting hole [mm] | Ø140                          |