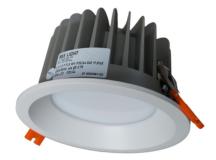

# Description

Recessed luminary LILY O P is made out of aluminium profile. LILY O P luminaries are recommended to interiors with professional characters, such as hotels, banks, offices etc.

#### Basic information

Family: LILY O P

Product: LILY O P PLX DALI WH IP20/65 840 29 D165

Index: **BLS000001608** 

Pictograms: