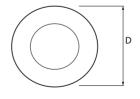

#### Mechanical parameters:

| Assembly           | recessed into the modular and |
|--------------------|-------------------------------|
|                    | plasterboard ceiling          |
| Material           | aluminium                     |
| Color              | white                         |
| Diffuser           | PLX opalized                  |
| Impact resistant   | IK04                          |
| Weight [kg]        | 0.95                          |
| Dimensions [mm]    | Ø165 x 100                    |
| Mounting hole [mm] | Ø140                          |