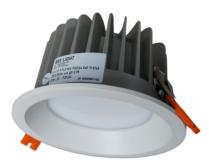

# Description

Recessed luminary LILY O P is made out of aluminium profile. LILY O P luminaries are recommended to interiors with professional characters, such as hotels, banks, offices etc.

#### Basic information

 Family:
 LILY O P

 Product:
 LILY O P PLX WH IP20/44 830 29 D165

 Index:
 BL\$000001605

 Pictograms: