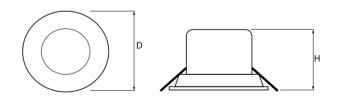

## Mechanical parameters:

| Assembly           | recessed into the modular and plasterboard ceiling |
|--------------------|----------------------------------------------------|
| Material           | aluminium                                          |
| Color              | white                                              |
| Diffuser           | PLXopalized                                        |
| Impact resistant   | IK04                                               |
| Weight [kg]        | 0.95                                               |
| Dimensions [mm]    | Ø165 x 100                                         |
| Mounting hole [mm] | Ø140                                               |