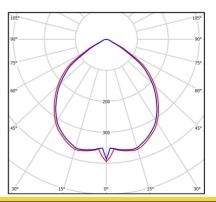

### **●** Lighting and electrical parameters

| LED                 |
|---------------------|
| 2960                |
| 16.8                |
| 2374                |
| 20                  |
| 119                 |
| 4000                |
| >80                 |
| 2                   |
| 95                  |
| RG0                 |
| II                  |
| IP20/65             |
| 220-240 V, 50-60 Hz |
| 100000              |
| L80/B10             |
| 5 ÷ 30              |
| LED Driver          |
|                     |

# A graph of light

Technical data may be changed. Photos of the luminaires may differ from reality. Date of last update: 25-04-2024