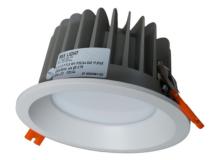

### Description

Recessed luminary LILY O P is made out of aluminium profile. LILY O P luminaries are recommended to interiors with professional characters, such as hotels, banks, offices etc.

#### Basic information

Family: LILY O P

Product: LILY O P MPRM WH IP20/65 840 22 D165

Index: **BLS000001600** 

Pictograms:

### Mechanical parameters:

| Assembly           | recessed into the modular and |
|--------------------|-------------------------------|
|                    | plasterboard ceiling          |
| Material           | aluminium                     |
| Color              | white                         |
| Diffuser           | MPRM microprism               |
| Impact resistant   | IK04                          |
| Weight [kg]        | 0.95                          |
| Dimensions [mm]    | Ø165 x 100                    |
| Mounting hole [mm] | Ø140                          |