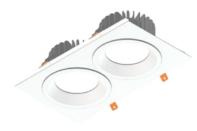

# Description

Recessed luminary LILY OP is made out of aluminium profile. LILY OP luminaries are recommended to interiors with professional characters, such as hotels, banks, offices etc.

# Mechanical parameters:

| Assembly           | recessed into the modular and plasterboard ceiling |
|--------------------|----------------------------------------------------|
| Material           | aluminium                                          |
| Color              | white                                              |
| Diffuser           | <b>MPRM</b> microprism                             |
| Impact resistant   | IK04                                               |
| Dimensions [mm]    | 385 x 215                                          |
| Mounting hole [mm] | 370 x 200                                          |