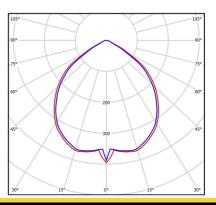

### **●** Lighting and electrical parameters

| LED                 |
|---------------------|
| 2960                |
| 16.8                |
| 2374                |
| 20                  |
| 119                 |
| 4000                |
| >80                 |
| 2                   |
| 95                  |
| RG0                 |
| II                  |
| IP20/44             |
| 220-240 V, 50-60 Hz |
| 100000              |
| L80/B10             |
| 5 ÷ 30              |
| LED Driver          |
|                     |