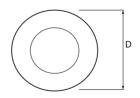

### Mechanical parameters:

| Assembly           | recessed into the modular and |
|--------------------|-------------------------------|
|                    | plasterboard ceiling          |
| Material           | aluminium                     |
| Color              | white                         |
| Diffuser           | MPRM microprism               |
| Impact resistant   | IK04                          |
| Weight [kg]        | 0.95                          |
| Dimensions [mm]    | Ø165 x 100                    |
| Mounting hole [mm] | Ø140                          |