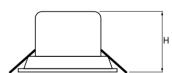

### Mechanical parameters:

| Assembly           | recessed into the modular and |
|--------------------|-------------------------------|
|                    | plasterboard ceiling          |
| Material           | aluminium                     |
| Color              | white                         |
| Diffuser           | MPRM microprism               |
| Impact resistant   | IK04                          |
| Weight [kg]        | 0.95                          |
| Dimensions [mm]    | Ø165 x 100                    |
| Mounting hole [mm] | Ø140                          |