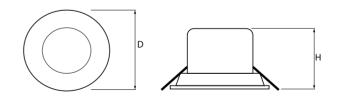

# Mechanical parameters:

| Assembly           | recessed into the modular and<br>plasterboard ceiling |
|--------------------|-------------------------------------------------------|
| Material           | aluminium                                             |
| Color              | white                                                 |
| Diffuser           | PLXopalized                                           |
| Impact resistant   | IK04                                                  |
| Weight [kg]        | 0.3                                                   |
| Dimensions [mm]    | Ø100 x 75                                             |
| Mounting hole [mm] | Ø85                                                   |