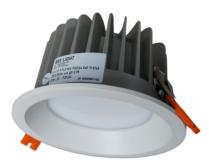

# Description

Recessed luminary LILY O P is made out of aluminium profile. LILY O P luminaries are recommended to interiors with professional characters, such as hotels, banks, offices etc.

### Basic information

Family:LILY O PProduct:LILY O P PLX DALI WH IP20/44 830 12 D100Index:BL\$000001569Pictograms: